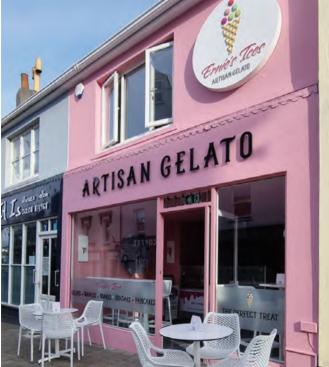

# RETAIL & POINT OF SALE

USE CUSTOM GRAPHICS, SMART SIGNAGE AND BOLD BRANDING TO STAND OUT TO YOUR CUSTOMERS

We offer complete signage solutions for the retail industry – from full shop refits to bespoke point of sale displays,

Sad Sty Year CHILLI PUREE

stunning and engaging large format graphics can give you the edge over your competitors and encourage customers to make a purchase.

Gift Shop

Now Open

#### We offer:

- Bespoke shop signs
- Exterior hanging signs
- Backlit signage and displays
- Sign trays
- ► Chalkboards
- Pavement signs
- Plaques
- Cardboard displays and product holders
- Rigid boards
- Non-slip floor stickers
- Directory signs
- Counter and till wraps
- Internal and external window and wall graphics
- Branded packaging
- Freestanding signage