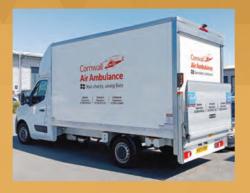

## **VEHICLE GRAPHICS**

#### A MOBILE ADVERTISEMENT THAT WILL BE SEEN BY THOUSANDS OF PEOPLE EVERY DAY

From full and partial vehicle wraps to magnetic signage and custom cut decals, by using the best quality materials, we can apply branding to virtually any vehicle. Whether you have a single vehicle or an entire fleet, we can offer high quality and best value solutions to suit any budget.