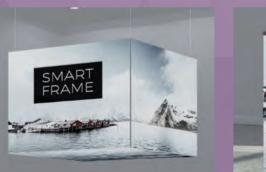

## SMART FRAME DISPLAY SYSTEM

CONVERT TO THE SYSTEM OF FABRIC STRETCHED ON FRAMES

GMS is one of the leading suppliers of Smart Frame displays. Smart Frame is a system based on light aluminium frames with prints on flexible fabric, to create a stunningly aesthetic and timeless way of displaying your graphics.

The innovation of the Smart Frame allows for simple assembly and the ability to change the print out at any time. The fabrics are dye-sublimation printed, making them vibrant, hard wearing and fade-resistant in sunlight. The edges of the fabric are finished with a silicone elastic band, which is clipped into the frame profile, for perfectly tight and exposed graphics.

**FREESTANDING** 

LED BACKLIT OPTIONS

HANGING INSTALLATIONS

**BOX DESIGNS** 

Whether you want to decorate the office, add eye-catching graphics to your retail outlet, provide branded exhibition displays or even just decorate and update your home, Smart Frame solutions are easy to install and suitable for any application.

Available in a range of options, including wall mounted frames, LED lighting, single or double sided freestanding displays, boxes and hanging installations.

WALLS AND STANDS

**FLAGS** 

TRADE FAIR COUNTERS