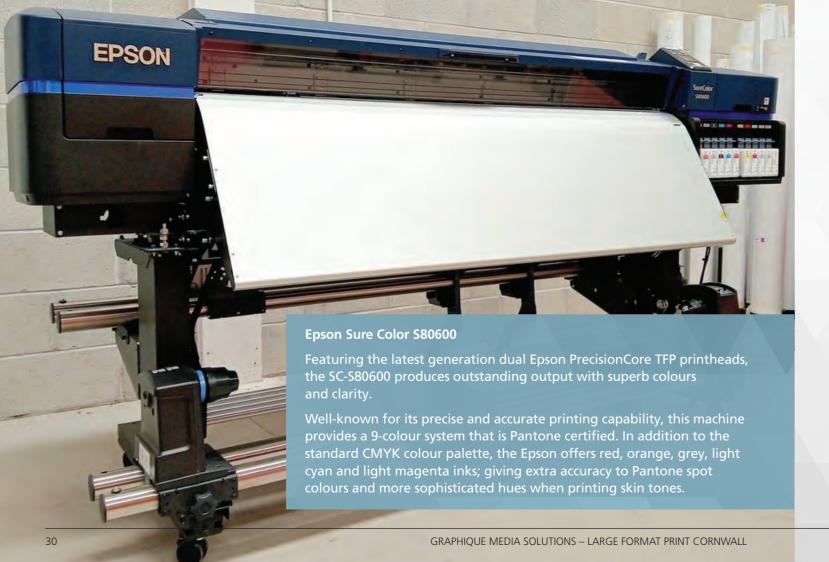

#### **SwissQPrint Nyala 4**

Our Nyala 4 flat bed printer can print up to 3200mm wide and has a roll option for any length.

Our ink configuration is a 4-colour process with the addition of varnish, white ink and four UV fluorescent neon spot colours that activate under black light. The varnishing enhancements can be used in a range of applications, including matt, satin and gloss – spot or flood coating.

As one of Europe's best selling printers in its class, the precision and consistency in print quality of the Nyala 4 is second to none. A print resolution of up to 1080dpi makes us the go-to printers for fine art prints and our LED cold curing lights enable us to print to heat sensitive materials without risk, allowing us to offer greater diversity in choice of materials.