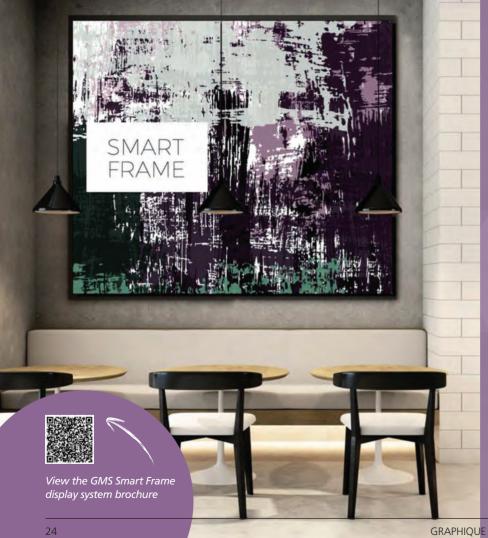

## SMART FRAME DISPLAY SYSTEM

CONVERT TO THE SYSTEM OF FABRIC STRETCHED ON FRAMES

GMS is one of the leading suppliers of Smart Frame displays. Smart Frame is a system based on light aluminium frames with prints on flexible fabric, to create a stunningly aesthetic and timeless way of displaying your graphics.

The innovation of the Smart Frame allows for simple assembly and the ability to change the print out at any time. The fabrics are dye-sublimation printed, making them vibrant, hard wearing and fade-resistant in sunlight. The edges of the fabric are finished with a silicone elastic band, which is clipped into the frame profile, for perfectly tight and exposed graphics.