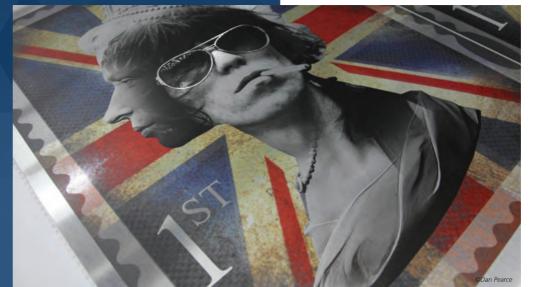

## FINE ART PRINT

## COMPLIMENT YOUR ART AND PHOTOGRAPHY WITH THE RIGHT FINISH

We help artists, photographers and creatives reproduce their work to gallery standards. We don't just print to paper – we can print direct to almost any surface. We use Giclée printing to produce the finest detail and can even recreate realistic impasto effects.