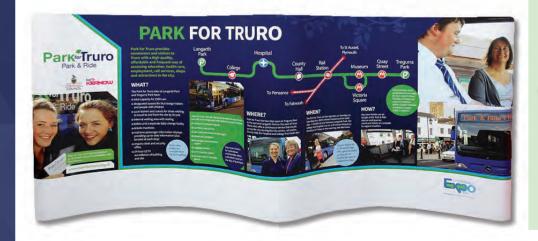

## POP-UP EXHIBITION STANDS

## PORTABLE AND EASY TO SET UP WITH MAXIMUM BACKDROP COVERAGE AND INSTANT BRANDING

Our magnetic pop-up displays offer high quality, adaptable presentations that are incredibly easy to erect and provide instant impact.

A top branded product with a lifetime warranty on hardware, the stands stow neatly into the wheeled transit case for safe storage and easy transportation.

Stands are available in either a straight or curved design and in a variety of sizes which can be combined to make larger or different shaped displays.

We also print replacement panels when you are ready to refresh your designs.