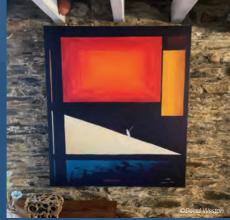

## FINE ART PRINT

## COMPLIMENT YOUR ART AND PHOTOGRAPHY WITH THE RIGHT FINISH

We help artists, photographers and creatives reproduce their work to gallery standards. We don't just print to paper – we can print direct to almost any surface. We use Giclée printing to produce the finest detail and can even recreate realistic impasto effects.

- Luxury papers & card
- Canvas
- Dibond
- Acrylic
- ▶ Brushed aluminium
- Wood

Bespoke specifications and custom sizes are available on a wide range of papers and substrates without any minimum order. We can also advise on easy and effective mounting of your artwork.