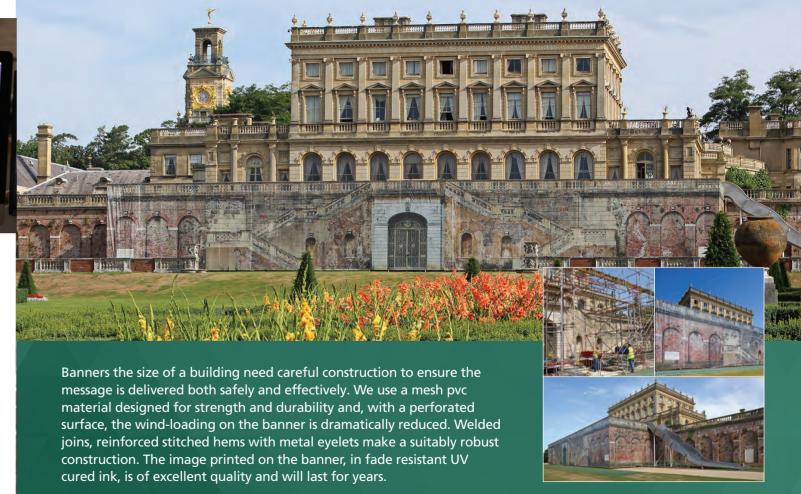

## **BUILDING WRAPS**

#### MAKE AN IMPRESSIVE IMPACT WITH YOUR BRANDING

Buildings never look their best during renovation or covered with scaffolding; wrapping a building with large full colour printed mesh banners can make a dramatic improvement, keeping the development work out of sight.

Any building can be transformed by a building wrap that will project an image that promotes the development under construction or advertises products and services.