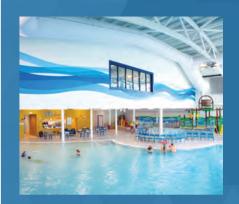

## WALL COVERINGS & INTERIORS

PERFECT FOR ANY INTERIOR WHERE YOU WANT TO CREATE AN INSPIRING SPACE WITH PHOTOGRAPHY OR GRAPHICS

Instantly transform a space with a customised wall covering – whether it's a commercial, retail or home environment, we custom print to fit your requirements.