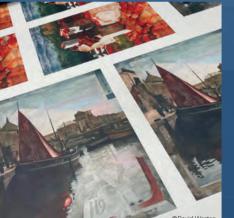

## FINE ART PRINT

## COMPLIMENT YOUR ART AND PHOTOGRAPHY WITH THE RIGHT FINISH

We help artists, photographers and creatives reproduce their work to gallery standards. We don't just print to paper – we can print direct to almost any surface. We use Giclée printing to produce the finest detail and can even recreate realistic impasto effects.

- Luxury papers & card
- Canvas
- Dibond
- Acrylic
- ▶ Brushed aluminium
- Wood

Bespoke specifications and custom sizes are available on a wide range of papers and substrates without any minimum order. We can also advise on easy and effective mounting of your artwork.