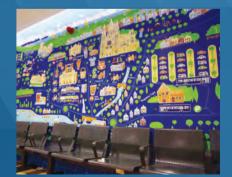

## WALL COVERINGS & INTERIORS

PERFECT FOR ANY INTERIOR WHERE YOU WANT TO CREATE AN INSPIRING SPACE WITH PHOTOGRAPHY OR GRAPHICS

Instantly transform a space with a customised wall covering – whether it's a commercial, retail or home environment, we custom print to fit your requirements.