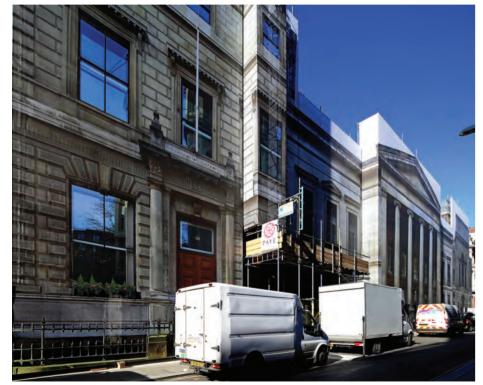

## **BUILDING WRAPS**

#### MAKE AN IMPRESSIVE IMPACT WITH YOUR BRANDING

Buildings never look their best during renovation or covered with scaffolding; wrapping a building with large full colour printed mesh banners can make a dramatic improvement, keeping the development work out of sight.

Any building can be transformed by a building wrap that will project an image that promotes the development under construction or advertises products and services.