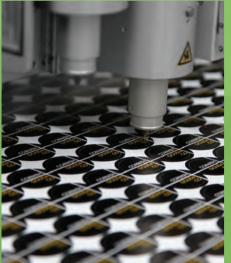

#### **Zünd G3 Digital Flatbed Cutter**

The Zünd G3 offers intelligent, efficient and reliable digital cutting. Its innovative technology makes it hard to beat for precision and can be applied to a wide range of materials – from paper and card to wood, vinyl, plastics and even textiles.

Our Zünd has a processing bed of 3200mm x 1800mm and the full range of cutting tools.