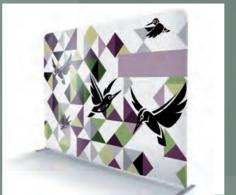

## SMART FRAME DISPLAY SYSTEM

CONVERT TO THE SYSTEM OF FABRIC STRETCHED ON FRAMES

GMS is one of the leading suppliers of Smart Frame displays. Smart Frame is a system based on light aluminium frames with prints on flexible fabric, to create a stunningly aesthetic and timeless way of displaying your graphics.

The innovation of the Smart Frame allows for simple assembly and the ability to change the print out at any time. The fabrics are dye-sublimation printed, making them vibrant, hard wearing and fade-resistant in sunlight. The edges of the fabric are finished with a silicone elastic band, which is clipped into the frame profile, for perfectly tight and exposed graphics.

**FREESTANDING** 

LED BACKLIT OPTIONS

HANGING INSTALLATIONS

**BOX DESIGNS** 

Whether you want to decorate the office, add eye-catching graphics to your retail outlet, provide branded exhibition displays or even just decorate and update your home, Smart Frame solutions are easy to install and suitable for any application.

Available in a range of options, including wall mounted frames, LED lighting, single or double sided freestanding displays, boxes and hanging installations.

WALLS AND STANDS

**FLAGS** 

TRADE FAIR COUNTERS