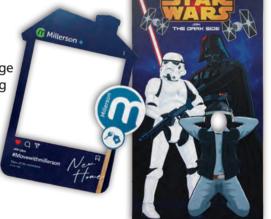

## FREESTANDING DISPLAYS, PEEP-THRU BOARDS & SELFIE FRAMES

A FUN PHOTO OPPORTUNITY AND AN ENGAGING WAY TO PROMOTE YOUR BUSINESS OR CHARITY

If you're looking for something eye catching and interactive for your premises or event, use a branded photo board to encourage customers to take a photo and tag your social media channels.

Printed on lightweight but sturdy Smart-X foam board, the displays are freestanding and come flat pack with two Velcro application side supports.