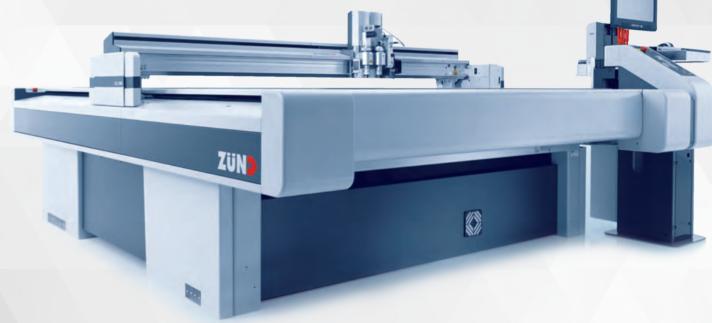

#### **Zünd G3 Digital Flatbed Cutter**

The Zünd G3 offers intelligent, efficient and reliable digital cutting. Its innovative technology makes it hard to beat for precision and can be applied to a wide range of materials – from paper and card to wood, vinyl, plastics and even textiles.

Our Zünd has a processing bed of 3200mm x 1800mm and the full range of cutting tools.