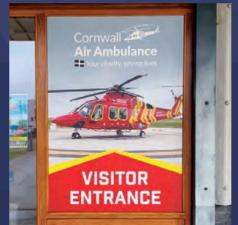

## GENERAL SIGNAGE

#### SIGNAGE SOLUTIONS FOR EVERY SITUATION

#### Print for every industry:

- Visitor Attractions
- Construction
- ► Health & Safety
- Hotel & Tourism
- ► Traffic Signs
- Pubs & Restaurants
- Holiday Parks & Resorts
- Retail
- Schools & Colleges
- Public Services
- Museums & Exhibitions
- Estates & Gardens
- Wayfinder Signage
- ► Illuminated Signs
- Fascias
- Wall Graphics
- Window & Floor Graphics