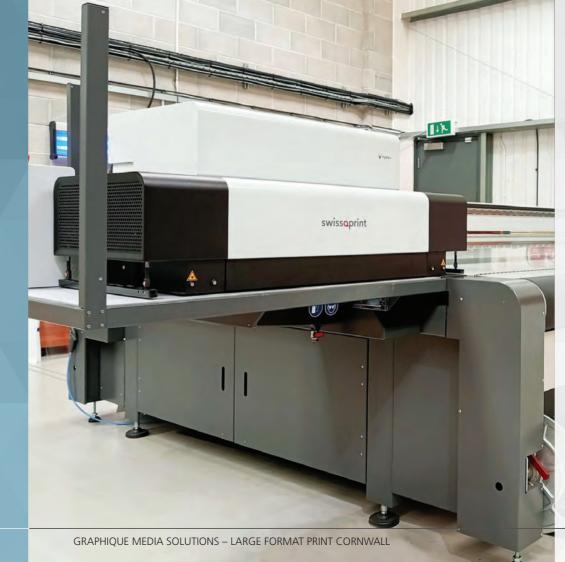

#### **SwissQPrint Nyala 4**

Our Nyala 4 flat bed printer can print up to 3200mm wide and has a roll option for any length.

Our ink configuration is a 4-colour process with the addition of varnish, white ink and four UV fluorescent neon spot colours that activate under black light. The varnishing enhancements can be used in a range of applications, including matt, satin and gloss – spot or flood coating.

As one of Europe's best selling printers in its class, the precision and consistency in print quality of the Nyala 4 is second to none. A print resolution of up to 1080dpi makes us the go-to printers for fine art prints and our LED cold curing lights enable us to print to heat sensitive materials without risk, allowing us to offer greater diversity in choice of materials.