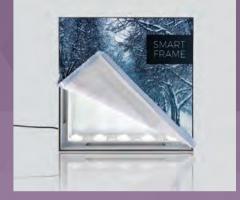

## SMART FRAME DISPLAY SYSTEM

CONVERT TO THE SYSTEM OF FABRIC STRETCHED ON FRAMES

GMS is one of the leading suppliers of Smart Frame displays. Smart Frame is a system based on light aluminium frames with prints on flexible fabric, to create a stunningly aesthetic and timeless way of displaying your graphics.

The innovation of the Smart Frame allows for simple assembly and the ability to change the print out at any time. The fabrics are dye-sublimation printed, making them vibrant, hard wearing and fade-resistant in sunlight. The edges of the fabric are finished with a silicone elastic band, which is clipped into the frame profile, for perfectly tight and exposed graphics.

**FREESTANDING** 

LED BACKLIT OPTIONS

HANGING INSTALLATIONS

**BOX DESIGNS** 

Whether you want to decorate the office, add eye-catching graphics to your retail outlet, provide branded exhibition displays or even just decorate and update your home, Smart Frame solutions are easy to install and suitable for any application.

Available in a range of options, including wall mounted frames, LED lighting, single or double sided freestanding displays, boxes and hanging installations.

WALLS AND STANDS

**FLAGS** 

TRADE FAIR COUNTERS