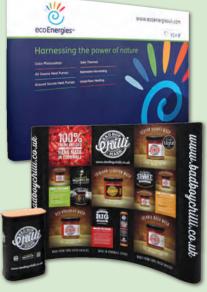

## POP-UP EXHIBITION STANDS

## PORTABLE AND EASY TO SET UP WITH MAXIMUM BACKDROP COVERAGE AND INSTANT BRANDING

Our magnetic pop-up displays offer high quality, adaptable presentations that are incredibly easy to erect and provide instant impact.

A top branded product with a lifetime warranty on hardware, the stands stow neatly into the wheeled transit case for safe storage and easy transportation.

Stands are available in either a straight or curved design and in a variety of sizes which can be combined to make larger or different shaped displays.