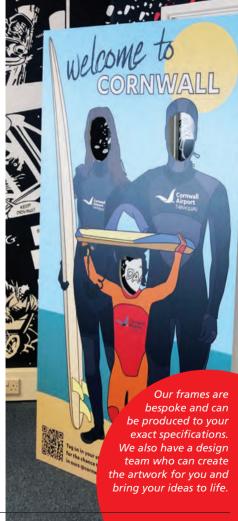

## FREESTANDING DISPLAYS, PEEP-THRU BOARDS & SELFIE FRAMES

A FUN PHOTO OPPORTUNITY AND AN ENGAGING WAY TO PROMOTE YOUR BUSINESS OR CHARITY

If you're looking for something eye catching and interactive for your premises or event, use a branded photo board to encourage customers to take a photo and tag your social media channels.

Printed on lightweight but sturdy Smart-X foam board, the displays are freestanding and come flat pack with two Velcro application side supports.