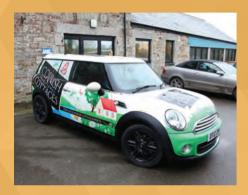

## **VEHICLE GRAPHICS**

#### A MOBILE ADVERTISEMENT THAT WILL BE SEEN BY THOUSANDS OF PEOPLE EVERY DAY

From full and partial vehicle wraps to magnetic signage and custom cut decals, by using the best quality materials, we can apply branding to virtually any vehicle. Whether you have a single vehicle or an entire fleet, we can offer high quality and best value solutions to suit any budget.