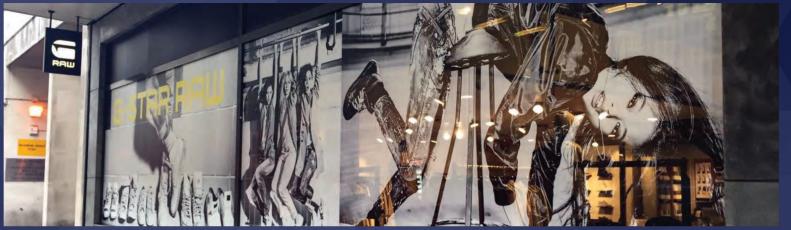

## WINDOW GRAPHICS

## TRANSFORM YOUR WINDOWS INTO A HARDWORKING MEDIUM FOR YOUR BUSINESS

Used carefully, window graphics can achieve mood enhancing decorative effects, offer privacy and impart information all at once. We can supply permanent self adhesive products or easily installed and removable static cling options.

Let us help you choose the right material for your window graphics – from frosted effects to cut vinyl, blockout or one way vision, as well as solar films and glass colour tints.

## I WOULD HAVE NO HESITATION IN RECOMMENDING GMS.

TOM PATERAKIS
PROJECT MANAGER, G-STAR RAW