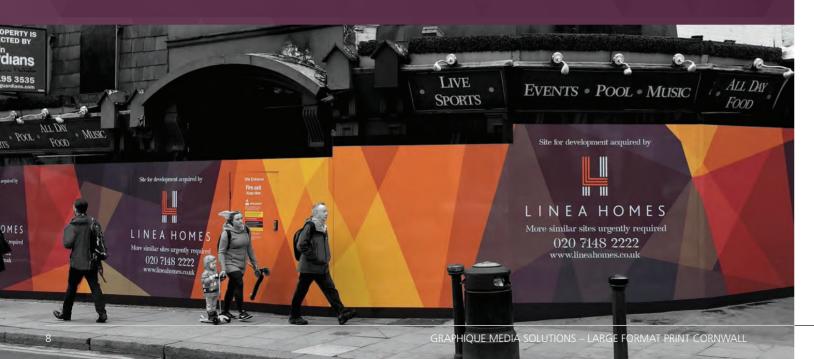

## CONSTRUCTION SIGNAGE & SITE HOARDINGS

SIGNAGE AND HOARDINGS ARE AN IMPORTANT FEATURE OF ANY BUILDING SITE – THEY OFFER SECURITY, PRIVACY AND IMPROVE APPEARANCE

Our hoardings are digitally printed with UV-cured inks; ensuring long-lasting colour stability even in direct sunlight and poor weather conditions. The graphics are finished in a range of anti-graffiti laminates depending on the longevity of your project.

- Scaffold banners
- Heras fence covers
- ▶ Dibond hoarding
- Safety signage
- Vinyl and mesh banners
- Window graphics
- Bespoke wallpapers