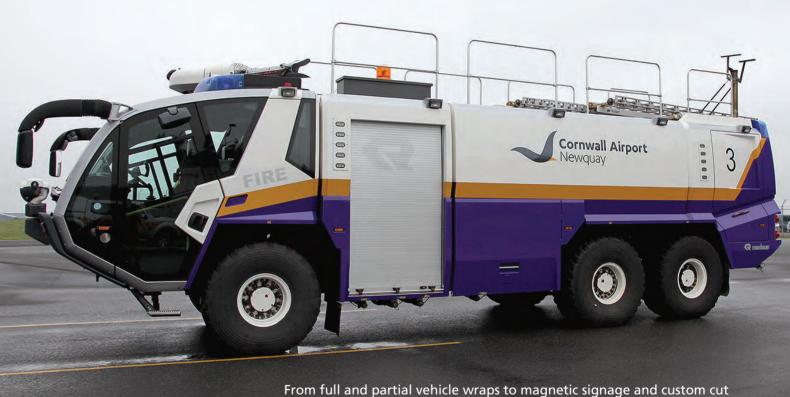

## **VEHICLE GRAPHICS**

#### A MOBILE ADVERTISEMENT THAT WILL BE SEEN BY THOUSANDS OF PEOPLE EVERY DAY

From full and partial vehicle wraps to magnetic signage and custom cut decals, by using the best quality materials, we can apply branding to virtually any vehicle. Whether you have a single vehicle or an entire fleet, we can offer high quality and best value solutions to suit any budget.