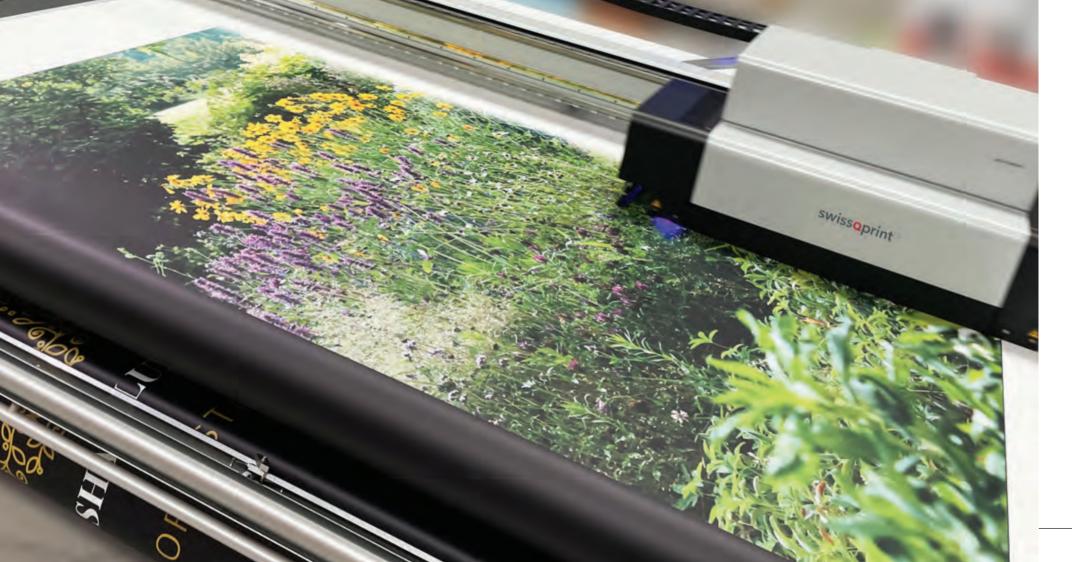

#### **SwissQPrint Nyala 4**

Our Nyala 4 flat bed printer can print up to 3200mm wide and has a roll option for any length.

Our ink configuration is a 4-colour process with the addition of varnish, white ink and four UV fluorescent neon spot colours that activate under black light. The varnishing enhancements can be used in a range of applications, including matt, satin and gloss – spot or flood coating.

As one of Europe's best selling printers in its class, the precision and consistency in print quality of the Nyala 4 is second to none. A print resolution of up to 1080dpi makes us the go-to printers for fine art prints and our LED cold curing lights enable us to print to heat sensitive materials without risk, allowing us to offer greater diversity in choice of materials.