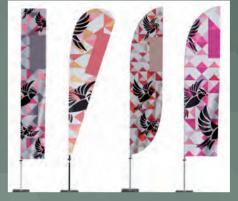

Available in a range of options, including wall mounted frames, LED lighting, single or double sided freestanding displays, boxes and hanging installations.

WALLS AND STANDS

**FLAGS** 

TRADE FAIR COUNTERS

**CHAIRS, TABLECLOTHS & EXTRAS** 

From backdrops to exhibition stands, trade fair counters to event flags and even pop up tents and deck chairs – our fabric displays offer high quality presentations that are space saving, incredibly easy to erect and provide instant impact.