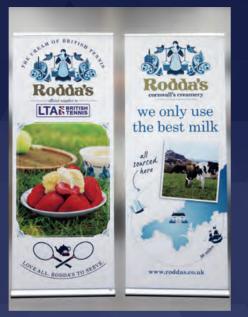

## PRINTED BANNERS

AN EYE-CATCHING, COST-EFFECTIVE WAY TO ADVERTISE YOUR BUSINESS OR EVENT

#### Banners for every occasion:

- ► Premium vinyl banners
- Wind proof mesh banners
- ► Heras fence banners
- Scaffold banners
- ► Feather flags
- ► Portable roll banners
- ► Back wall and POP displays
- ► Fabric banners
- ▶ Media backdrops
- ► Framed and pole banners

From portable roll banners to PVC vinyl and everything in between – we have an option to fit your space and requirements, and because we have all of the finishing equipment in-house, we can offer a quick turnaround.