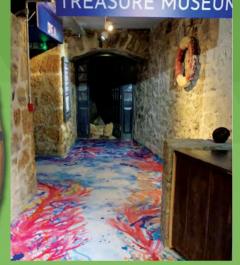

## STICKERS & FLOOR GRAPHICS

STICKERS AND DECALS ARE USEFUL FOR ANY BUSINESS FOR QUICK AND EASY BRANDING

High quality, fully customised sticker and decal printing on paper or vinyl – choose any size and finish and cut to shape.