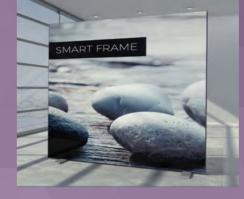

## SMART FRAME DISPLAY SYSTEM

CONVERT TO THE SYSTEM OF FABRIC STRETCHED ON FRAMES

GMS is one of the leading suppliers of Smart Frame displays. Smart Frame is a system based on light aluminium frames with prints on flexible fabric, to create a stunningly aesthetic and timeless way of displaying your graphics.

The innovation of the Smart Frame allows for simple assembly and the ability to change the print out at any time. The fabrics are dye-sublimation printed, making them vibrant, hard wearing and fade-resistant in sunlight. The edges of the fabric are finished with a silicone elastic band, which is clipped into the frame profile, for perfectly tight and exposed graphics.

**FREESTANDING** 

LED BACKLIT OPTIONS

HANGING INSTALLATIONS

**BOX DESIGNS** 

Whether you want to decorate the office, add eye-catching graphics to your retail outlet, provide branded exhibition displays or even just decorate and update your home, Smart Frame solutions are easy to install and suitable for any application.

Available in a range of options, including wall mounted frames, LED lighting, single or double sided freestanding displays, boxes and hanging installations.

WALLS AND STANDS

**FLAGS** 

TRADE FAIR COUNTERS