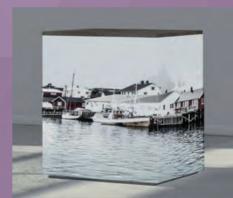

## SMART FRAME DISPLAY SYSTEM

CONVERT TO THE SYSTEM OF FABRIC STRETCHED ON FRAMES

GMS is one of the leading suppliers of Smart Frame displays. Smart Frame is a system based on light aluminium frames with prints on flexible fabric, to create a stunningly aesthetic and timeless way of displaying your graphics.

The innovation of the Smart Frame allows for simple assembly and the ability to change the print out at any time. The fabrics are dye-sublimation printed, making them vibrant, hard wearing and fade-resistant in sunlight. The edges of the fabric are finished with a silicone elastic band, which is clipped into the frame profile, for perfectly tight and exposed graphics.

**FREESTANDING** 

LED BACKLIT OPTIONS

HANGING INSTALLATIONS

**BOX DESIGNS** 

Whether you want to decorate the office, add eye-catching graphics to your retail outlet, provide branded exhibition displays or even just decorate and update your home, Smart Frame solutions are easy to install and suitable for any application.

Available in a range of options, including wall mounted frames, LED lighting, single or double sided freestanding displays, boxes and hanging installations.

WALLS AND STANDS

**FLAGS** 

TRADE FAIR COUNTERS